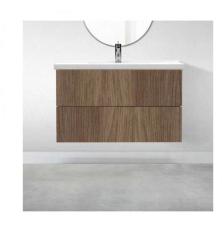

### KITCHEN AND BATH

Water-based interior paints and colorants are zero VOC which means they're formulated without the toxic carbon-based solvents found in other paints.

Small floating bath vanity Medium floating bath vanity Large floating bath vanity

Bath vanities are available in all cabinetry colors

Nature Carrara, 24x48, whisper grey grout, running bond vertical pattern

Trevi Porcelain, 32x32, smoke grout, running bond vertical pattern

Black switches & outlets