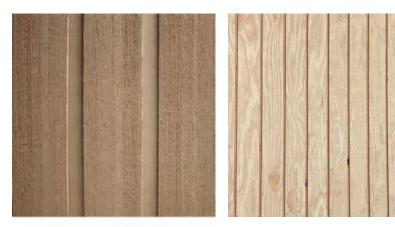

### **CEDAR WOOD**

Cedar Channel Rustic Siding. Width:  $1 \times 10 (3/4" \times 9 1/4")$ 

T1-11 Unfinished Exterior Siding with 4" OC Channel