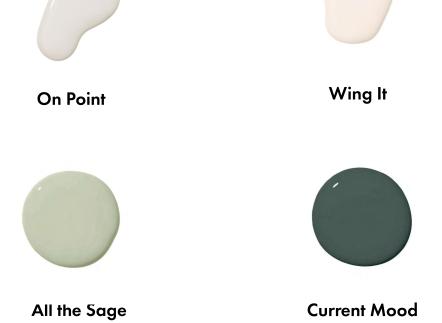

### **INTERIOR PAINT**

### KITCHEN AND BATH

Water-based interior paints and colorants are zero VOC which means they're formulated without the toxic carbon-based solvents found in other paints.

Small floating bath vanity Medium floating bath vanity Large floating bath vanity