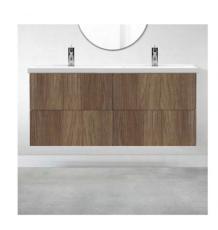

### KITCHEN AND BATH

Water-based interior paints and colorants are zero VOC which means they're formulated without the toxic carbon-based solvents found in other paints.

Small floating bath vanity Medium floating bath vanity Large floating bath vanity

Bath vanities are available in all cabinetry colors

Nature Carrara, 24x48, whisper grey grout, running bond vertical pattern

Trevi Porcelain, 32x32, smoke grout, running bond vertical pattern

Black switches & outlets