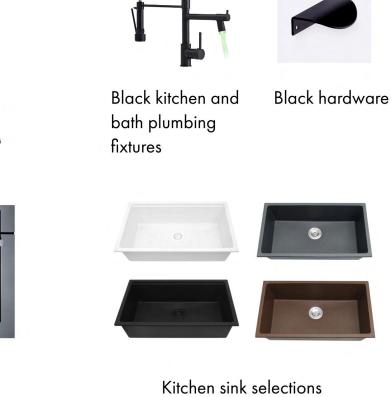

### KITCHEN AND BATH

Water-based interior paints and colorants are zero VOC which means they're formulated without the toxic carbon-based solvents found in other paints.

Small floating bath vanity Medium floating bath vanity Large floating bath vanity

Bath vanities are available in all cabinetry colors

Nature Carrara, 24x48, whisper grey grout, running bond vertical pattern

Trevi Porcelain, 32x32, smoke grout, running bond vertical pattern

Black switches & outlets