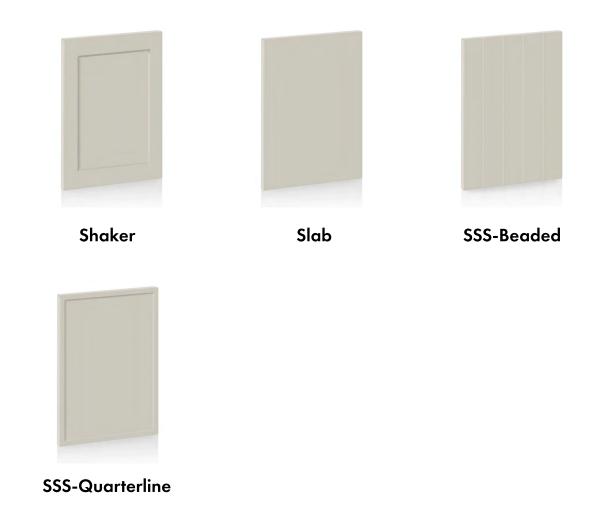

EEL - RANDOM PLANK AND FOLDED WALL Random widths & folded sculptural panels with metal finish.











### **ROOF COLORS**











Slate Grey Old Zinc Grey Galvanized

Regal White

### **EXTERIOR PAINT OPTIONS**

Premium protection from the elements like UV rays and frost, to mildew, moisture and more, our premium exterior paint selections withstands any weather.







Windy City

Classic

Seize the Gray



Shade



Blackish

### **DECKING**

1" grooved edge board install with a hidden fastening system beneath the deck surface, leaving a tidy finish free of screw holes. Composite material with heat-mitigating technology to keep the decking cooler.







Biscayne

Rainier

Carmel

### **CABINETRY**

3/4" thick, have a thermofoil topcoat and MDF core.



### **CABINET DOOR STYLES**



### **CABINET DRAWER STYLES**



# **FLOORING**

The flooring we've selected for our homes is made largely from stone and built to capture the dimension, texture and feel of traditional flooring—without the upkeep, risk, or cost



# **COUNTERTOPS**

The product we've selected for our homes use natural raw minerals to craft the most durable and safe countertops.



### **INTERIOR PAINT**

### KITCHEN AND BATH

Water-based interior paints and colorants are zero VOC which means they're formulated without the toxic carbon-based solvents found in other paints.













Small floating bath vanity Medium floating bath vanity Large floating bath vanity

Bath vanities are available in all cabinetry colors









Nature Carrara, 24x48, whisper grey grout, running bond vertical pattern

Trev