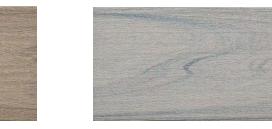

### STEEL - RANDOM PLANK & FOLDED WALL (WOOD LOOK) Random widths & folded sculptural panels with a realistic wood look.

STEEL - RANDOM PLANK AND FOLDED WALL Random widths & folded sculptural panels with metal finish.