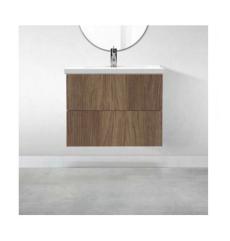

### KITCHEN AND BATH

Water-based interior paints and colorants are zero VOC which means they're formulated without the toxic carbon-based solvents found in other paints.

Small floating bath vanity Medium floating bath vanity Large floating bath vanity

Bath vanities are available in all cabinetry colors

Nature Carrara, 24x48, whisper grey grout, running bond vertical pattern

Trevi Porcelain, 32x32, smoke grout, running bond vertical pattern

Black switches & outlets