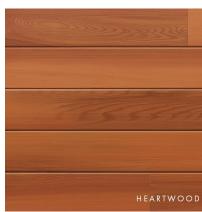

### **DECKING**

1" grooved edge board install with a hidden fastening system beneath the deck surface, leaving a tidy finish free of screw holes. Composite material with heat-mitigating technology to keep the decking cooler.

Biscayne

Rainier

Carmel