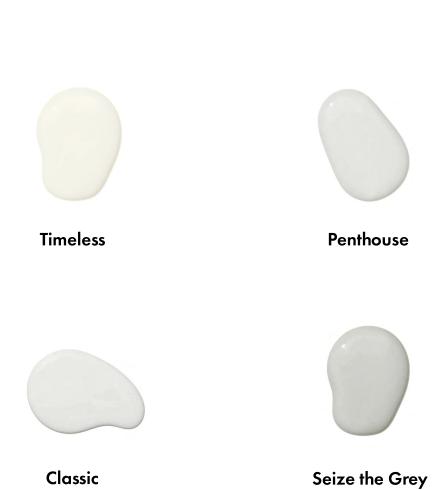

### **EXTERIOR PAINT OPTIONS**

Premium protection from the elements like UV rays and frost, to mildew, moisture and more, our premium exterior paint selections withstands any weather.

Windy City

Classic

Seize the Gray