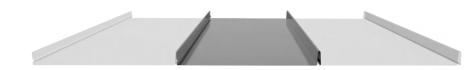

### **ROOF STYLE**

24 gauge standing seam metal roofing. 1.75" snap, concealed fastener panel. Flat profile. 18" coverage.

**STEEL - V GROOVE** Architecturally refined metal cladding. Virtually seamless joining of V-Groove for expansive uninterrupted runs.

### STEEL - RANDOM PLANK & FOLDED WALL (WOOD LOOK) Random widths & folded sculptural panels with a realistic wood look.

STEEL - RANDOM PLANK AND FOLDED WALL Random widths & folded sculptural panels with metal finish.