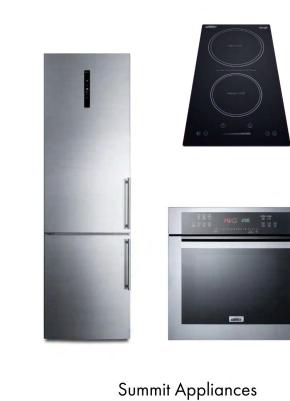

### **CABINETRY**

3/4" thick, have a thermofoil topcoat and MDF core.

### **CABINET DOOR STYLES**

### **CABINET DRAWER STYLES**