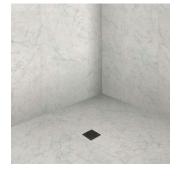

Bath vanities are available in all cabinetry colors

Nature Carrara, 24x48, whisper grey grout, running bond vertical pattern

Trevi Porcelain, 32x32, smoke grout, running bond vertical pattern

Black switches & outlets

Baltimore Blanco, 9x47, white grout, running bond vertical pattern