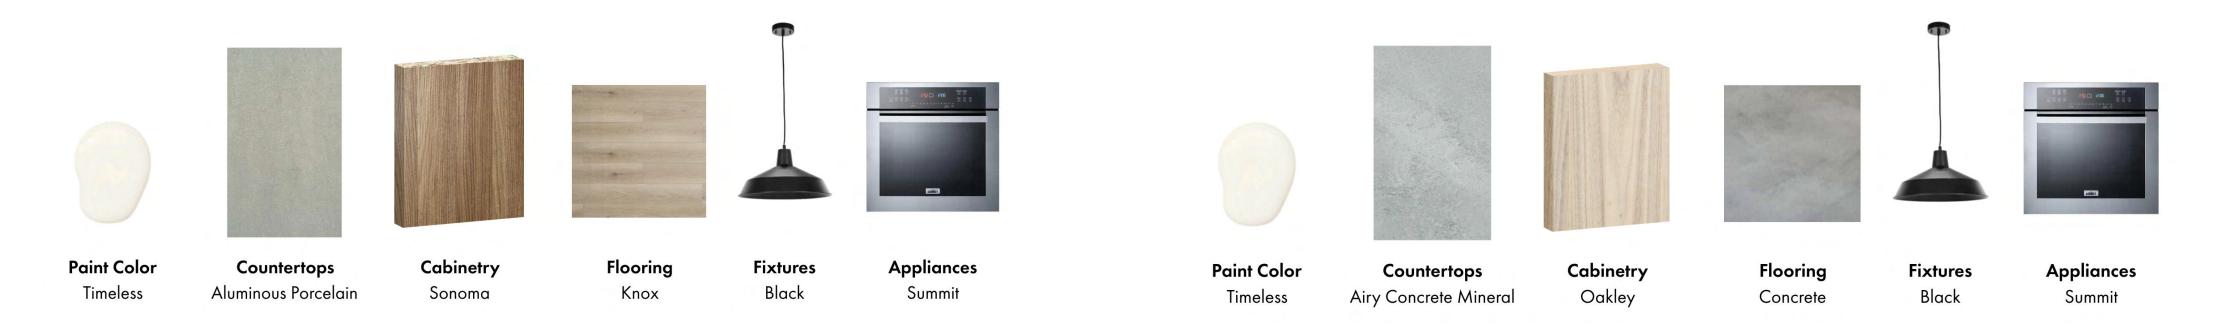

### **CABINETRY**

3/4" thick, have a thermofoil topcoat and MDF core.

# **FLOORING**

The flooring we've selected for our homes is made largely from stone and built to capture the dimension, texture and feel of traditional flooring—without the upkeep, risk, or cost

# **COUNTERTOPS**

The product we've selected for our homes use natural raw minerals to craft the most durable and safe countertops.