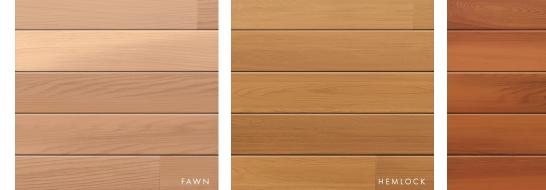

### **DECKING**

1" grooved edge board install with a hidden fastening system beneath the deck surface, leaving a tidy finish free of screw holes. Composite material with heat-mitigating technology to keep the decking cooler.

Biscayne

Rainier

Carmel