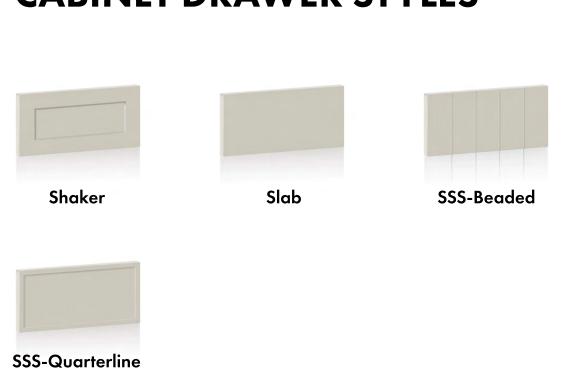

L Random widths & folded sculptural panels with metal finish.











### **ROOF COLORS**











Slate Grey Old Zinc Grey Galvanized

Regal White

### **EXTERIOR PAINT OPTIONS**

Premium protection from the elements like UV rays and frost, to mildew, moisture and more, our premium exterior paint selections withstands any weather.







Windy City

Classic

Seize the Gray



Shade



Blackish

### **DECKING**

1" grooved edge board install with a hidden fastening system beneath the deck surface, leaving a tidy finish free of screw holes. Composite material with heat-mitigating technology to keep the decking cooler.







Biscayne

Rainier

Carmel

### **CABINETRY**

3/4" thick, have a thermofoil topcoat and MDF core.



### **CABINET DOOR STYLES**



### **CABINET DRAWER STYLES**



# **FLOORING**

The flooring we've selected for our homes is made largely from stone and built to capture the dimension, texture and feel of traditional flooring—without the upkeep, risk, or cost



# **COUNTERTOPS**

The product we've selected for our homes use natural raw minerals to craft the most durable and safe countertops.



### **INTERIOR PAINT**

### KITCHEN AND BATH

Water-based interior paints and colorants are zero VOC which means they're formulated without the toxic carbon-based solvents found in other paints.













Small floating bath vanity Medium floating bath vanity Large floating bath vanity

Bath vanities are available in all cabinetry colors









Nature Carrara, 24x48, whisper grey grout, running bond vertical pattern

Trevi Porcelain, 32x32, smoke grout,