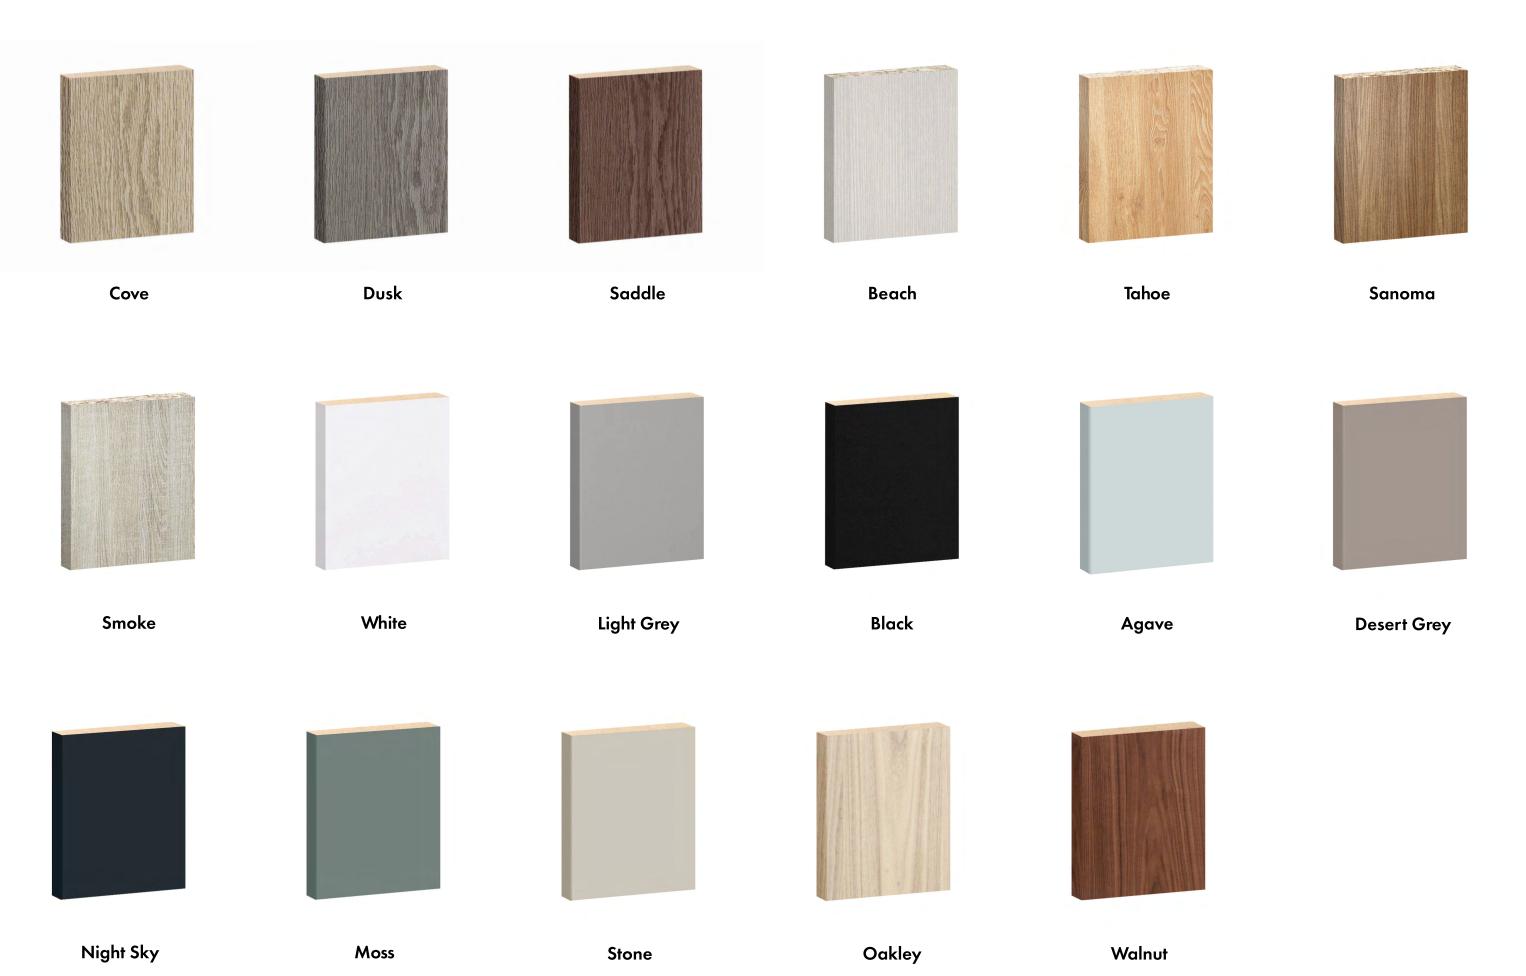

listic wood look.











STEEL - RANDOM PLANK AND FOLDED WALL Random widths & folded sculptural panels with metal finish.











### **ROOF COLORS**











Slate Grey Old Zinc Grey Galvanized

Regal White

### **EXTERIOR PAINT OPTIONS**

Premium protection from the elements like UV rays and frost, to mildew, moisture and more, our premium exterior paint selections withstands any weather.







Windy City

Classic

Seize the Gray



Shade



Blackish

### **DECKING**

1" grooved edge board install with a hidden fastening system beneath the deck surface, leaving a tidy finish free of screw holes. Composite material with heat-mitigating technology to keep the decking cooler.







Biscayne

Rainier

Carmel

### **CABINETRY**

3/4" thick, have a thermofoil topcoat and MDF core.



### **CABINET DOOR STYLES**



### **CABINET DRAWER STYLES**



# **FLOORING**

The flooring we've selected for our homes is made largely from stone and built to capture the dimension, texture and feel of traditional flooring—without the upkeep, risk, or cost



# **COUNTERTOPS**

The product we've selected for our homes use natural raw minerals to craft the most durable and safe countertops.



### **INTERIOR PAINT**

### KITCHEN AND BATH

Water-based interior paints and colorants are zero VOC which means they're formulated without the toxic carbon-based solvents found in other paints.













Small floating bath vanity Medium floating bath vanity Large floating bath vanity

Bath vanities are available in all cabinetry colors









Nature Carrara, 24x48, whisper grey grout, runn